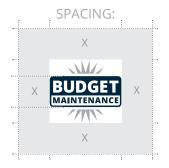

#### SPACING:

Surrounding elements (photography, text, etc...) must stay outside of the minimum spacing area noted at right, which is equal to the height of the blue box of the logo.