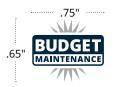

#### **LOGO REDUCTION:**

To maintain legibility and readability, Budget Maintenance, Inc. corporate logo should NEVER be reproduced smaller than .75" W x .65" H.

Specific applications (i.e. embroidery) will require the logo to be larger to maintain clarity.