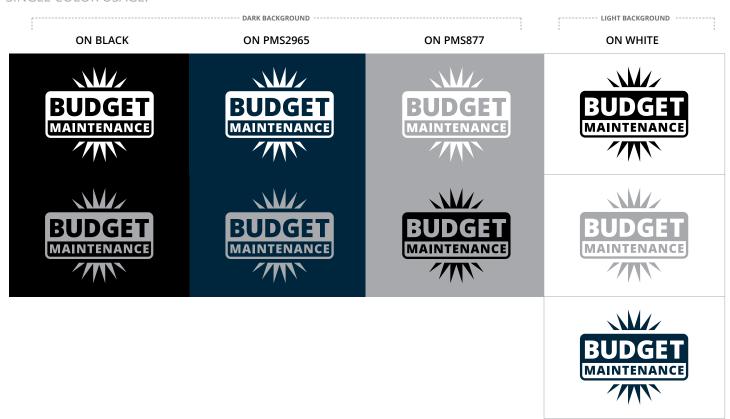

#### LOGO USAGE:

When color limitations exist it is acceptable to reproduce the logo in the following approved single color applications.

**NOTE:** Care must be used to be sure maximum contrast between background and logo is maintained.

# SINGLE COLOR USAGE: