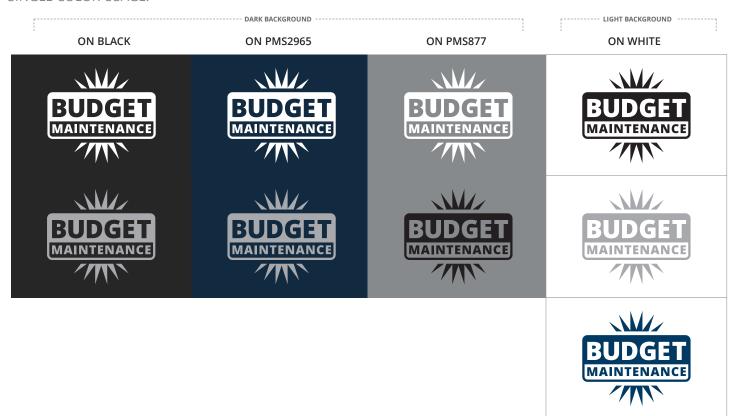

#### LOGO USAGE:

When color limitations exist it is acceptable to reproduce the logo in the following approved single color applications.

**NOTE:** Care must be used to be sure maximum contrast between background and logo is maintained.

#### SINGLE COLOR USAGE: