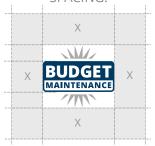

#### SPACING:

Surrounding elements (photography, text, etc...) must stay outside of the minimum spacing area noted at right, which is equal to the height of the blue box of the logo.

#### SPACING:

Surrounding elements (photography, text, etc...) must stay outside of the minimum spacing area noted at right, which is equal to the height of the blue box of the corporate logo.