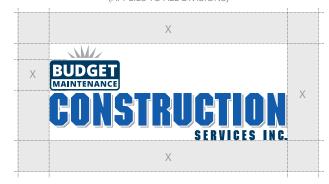

#### LOGO REDUCTION:

To maintain legibility and readability, Budget Maintenance, Inc. corporate logo should NEVER be reproduced smaller than .75" W x .65" H.

Specific applications (i.e. embroidery) will require the logo to be larger to maintain clarity.

#### SPACING:

Surrounding elements (photography, text, etc...) must stay outside of the minimum spacing area noted at right, which is equal to the height of the blue box of the logo.