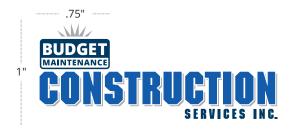

#### LOGO REDUCTION:

To maintain legibility and readability, Budget Maintenance, Inc. corporate logo should NEVER be reproduced smaller than .75" W x .65" H.

Specific applications (i.e. embroidery) will require the logo to be larger to maintain clarity.

#### SPACING:

Surrounding elements (photography, text, etc...) must stay outside of the minimum spacing area noted at right, which is equal to the height of the blue box of the logo.