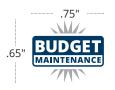

#### LOGO REDUCTION:

To maintain legibility and readability, Budget Maintenance, Inc. corporate logo should NEVER be reproduced smaller than .75" W x .65" H.

Specific applications (i.e. embroidery) will require the logo to be larger to maintain clarity.

#### SPACING:

Surrounding elements (photography, text, etc...) must stay outside of the minimum spacing area noted at right, which is equal to the height of the blue box of the logo.